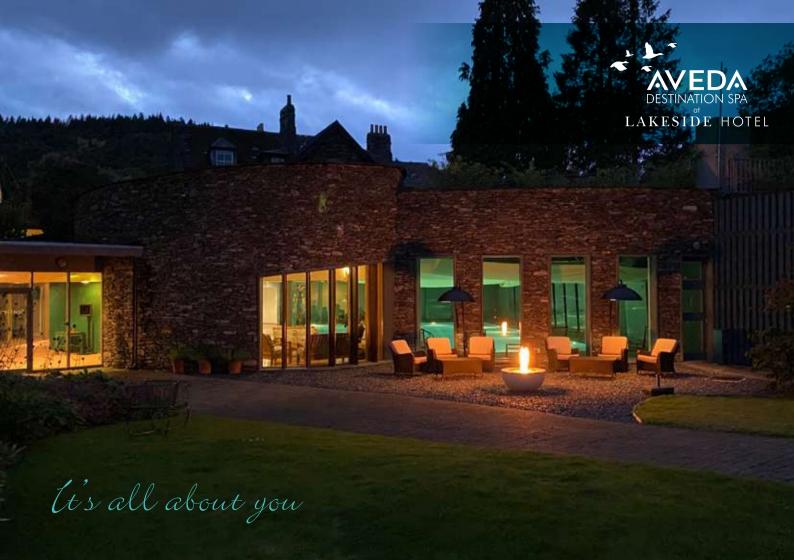

# AVEDA SIGNATURE MASSAGE

#### Aroma Massage

(45 minutes)

A customised back massage experience based on Aveda's Elemental Nature philosophy and your favourite Aveda aroma. Depending on your needs, a variety of massage techniques will be used.

£70

### Ayurvedic Head Massage

(45 minutes)

An ideal massage for anyone suffering from aching shoulders, tight neck, tension headache and eyestrain. This treatment uses eastern techniques to relax and rebalance the upper body.

£70

Hot Stones Enhancement

Available to add to any of our Aveda and Lakeside signature Massage Treatments.

additional £15

(t's all about you

**AVEDA DESTINATION SPA at Lakeside Hotel** 

Call 015395 30001 to book reservations@lakesidehotel.co.uk Lakeside Hotel & Spa, Newby Bridge, Cumbria, LA12 8AT



# LAKESIDE M